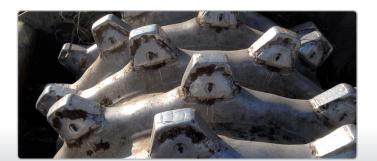

# **LANDFILLS**

The main activity is the repair and production of damaged teeth of compactors, including claddings and scrapers, repairs of blades of compacters, mulching machines.