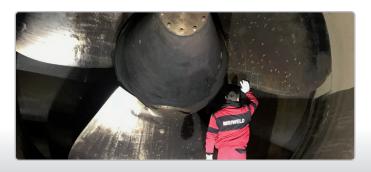

# REPAIRS IN THE POWER AND PAPER INDUSTRY

Renovation of water turbines, cylinders, air brushing of various parts and delivery of welding technologies, etc.