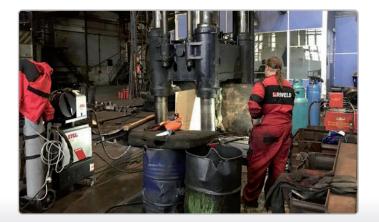

## **FORGES AND PRESS SHOPS**

Repairs of hammers and presses by welding with possible final machanical processing of the parts made of cast iron, cast steel, solid steel and various other alloys of higher carbon content, manganese.