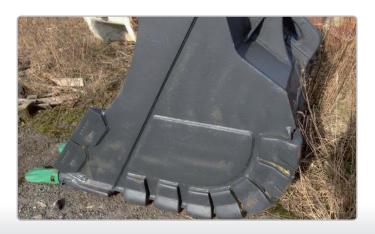

## MINING INDUSTRY

Repairs by welding, parts production and supply of replacement systems in the mining industry: General repairs of loaders and diggers, repairs of primary and secondary crushers, frits, hoppers, slides.